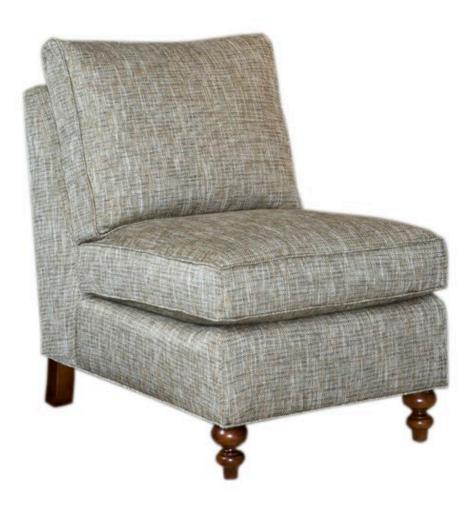

## 574-23 AS YOU LIKE IT ARMLESS CHAIR

W23" D38" H36" (W58 D97 H91 cm.) Seat Height: 18.5" (47 cm.), Sitting Depth: 22" (56 cm.). As Shown Finish: Antique Windsor 52 COM Yardage: 5 yds.

Features: Supreme Lux Seat Cushion, Blendown Back Pillow, Back Options - (w/ or w/o welt - Must Specify): LB= Loose Box Back, LKE= Loose Knife Edge. Base Options (Must Specify): Standard Base (Accepts Front Feet 1-9) (5 yds.), Serpentine Base (Accepts Front Feet 1-9) (5 yds.), Full Base (Accepts Feet 10-13) (5 yds.), Floor Base (Accepts Foot 14) (5 yds.), Kick Pleat Skirt (6 yds.), Double Kick Pleat Skirt (6 yds.), Dressmaker Skirt (7 yds.).