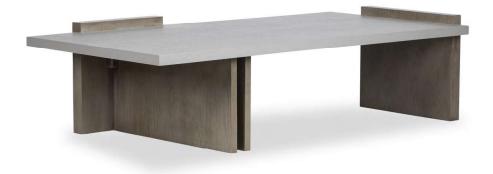

9850-40 MAXWELL COFFEE TABLE | WHITE LINEN W48 D30 H16 IN

9850-42 MAXWELL END TABLE WHITE W25 D25 H25 IN

9851-40X TAOS COFFEE TABLE MUSHROOM RAFFIA TOP W68 D40 H16 IN

9856-40 COCKTAIL TABLE WITH SHELF WHITE W48 D48 H18 IN