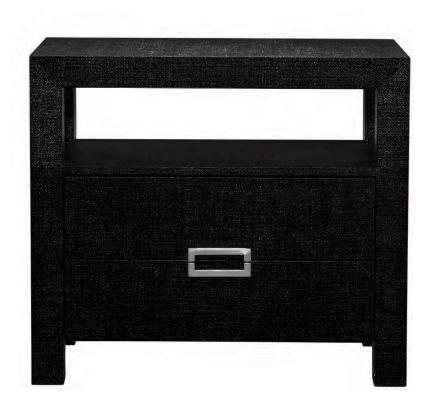

W54 D36 H18 IN

9100-49 PAINTED BOOKCASE KITTERY POINT GREEN GLOSS 773 W44 D15 H88 IN ALSO AVAILABLE IN WRAP FINISHES - 9100-49X

9801-06 LELAND COMMODE | BLACK RAFFIA W34 D18 H30 IN ALSO AVAILABLE IN PAINT FINISHES - 9801-06X