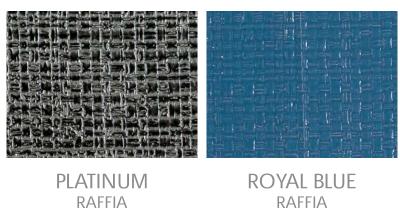

IA W34 D18 H30 IN ALSO AVAILABLE IN PAINT FINISHES - 9801-06X











9819-04 WRAP MIRROR (3'x5') NATURAL STAIN RAFFIA W36 D1 H60 IN

> ALSO AVAILABLE IN: 9817-04 - W48 D1 H96 IN 9818-04 - W48 D1 H48 IN 9820-04 - W36 D1 H36 IN 9821-04 - W32 D1 H54 IN







9824-41 CARA END TABLE | WHITE LINEN W30 D14 H22 IN



9850-40 MAXWELL COFFEE TABLE | WHITE LINEN W48 D30 H16 IN



9850-42 MAXWELL END TABLE WHITE W25 D25 H25 IN



9851-40X TAOS COFFEE TABLE MUSHROOM RAFFIA TOP W68 D40 H16 IN



9856-40 COCKTAIL TABLE WITH SHELF WHITE W48 D48 H18 IN

## COLOR OPTIONS

The finishes shown should only be used as a guide. Technical factors may affect the accuracy of the images.







**ALPACA** RAFFIA

**BLACK** RAFFIA

DEER PATH RAFFIA



LINEN WHITE RAFFIA

NATURAL RAFFIA

**OZARK SHADOWS** RAFFIA





**MUSHROOM** RAFFIA



WHITE RAFFIA