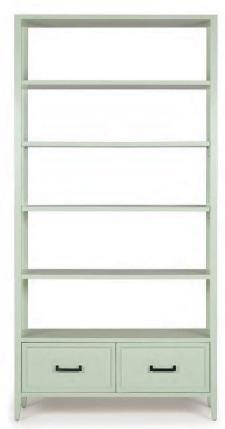

W54 D36 H18 IN

9100-49 PAINTED BOOKCASE KITTERY POINT GREEN GLOSS 773 W44 D15 H88 IN ALSO AVAILABLE IN WRAP FINISHES - 9100-49X

9801-06 LELAND COMMODE | BLACK RAFFIA W34 D18 H30 IN ALSO AVAILABLE IN PAINT FINISHES - 9801-06X