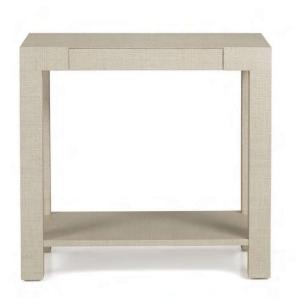

9819-04 WRAP MIRROR (3'x5') NATURAL STAIN RAFFIA W36 D1 H60 IN

> ALSO AVAILABLE IN: 9817-04 - W48 D1 H96 IN 9818-04 - W48 D1 H48 IN 9820-04 - W36 D1 H36 IN 9821-04 - W32 D1 H54 IN

9824-41 CARA END TABLE | WHITE LINEN W30 D14 H22 IN