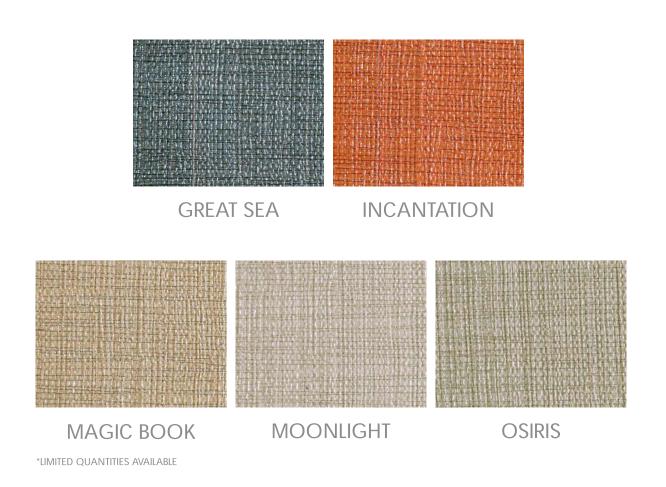

## COLOR OPTIONS

The finishes shown should only be used as a guide. Technical factors may affect the accuracy of the images.

**ALPACA** RAFFIA

**BLACK** RAFFIA

DEER PATH RAFFIA

LINEN WHITE RAFFIA

NATURAL RAFFIA

**OZARK SHADOWS** RAFFIA

**MUSHROOM** RAFFIA

WHITE RAFFIA