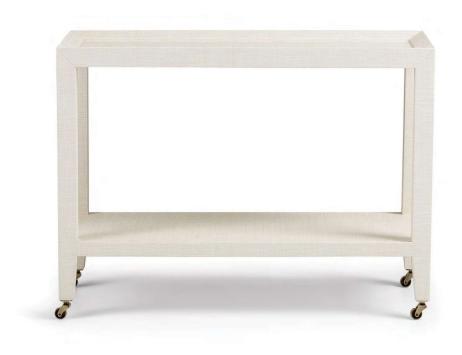

9850-40 MAXWELL COFFEE TABLE | WHITE LINEN W48 D30 H16 IN

9850-42 MAXWELL END TABLE WHITE W25 D25 H25 IN

9851-40X TAOS COFFEE TABLE MUSHROOM RAFFIA TOP W68 D40 H16 IN

9856-40 COCKTAIL TABLE WITH SHELF WHITE W48 D48 H18 IN