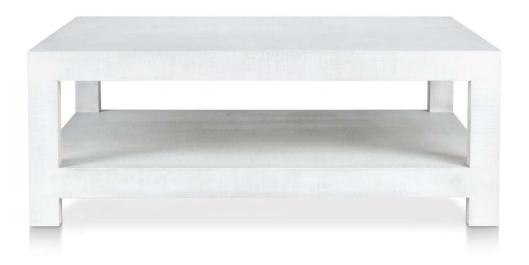

9850-40 MAXWELL COFFEE TABLE | WHITE LINEN W48 D30 H16 IN

9850-42 MAXWELL END TABLE WHITE W25 D25 H25 IN

9851-40X TAOS COFFEE TABLE MUSHROOM RAFFIA TOP W68 D40 H16 IN

9856-40 COCKTAIL TABLE WITH SHELF WHITE W48 D48 H18 IN