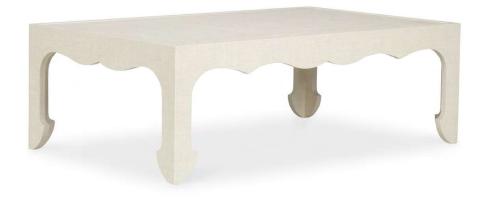

9850-40 MAXWELL COFFEE TABLE | WHITE LINEN W48 D30 H16 IN

9850-42 MAXWELL END TABLE WHITE W25 D25 H25 IN

9851-40X TAOS COFFEE TABLE MUSHROOM RAFFIA TOP W68 D40 H16 IN

9856-40 COCKTAIL TABLE WITH SHELF WHITE W48 D48 H18 IN