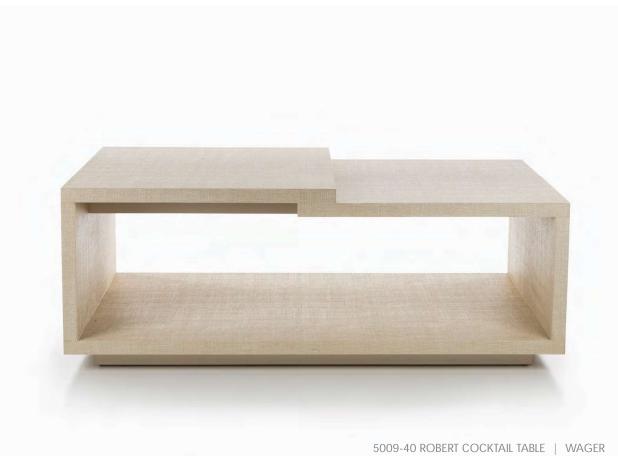

9850-40 MAXWELL COFFEE TABLE | WHITE LINEN W48 D30 H16 IN

9850-42 MAXWELL END TABLE WHITE W25 D25 H25 IN

9851-40X TAOS COFFEE TABLE MUSHROOM RAFFIA TOP W68 D40 H16 IN

9856-40 COCKTAIL TABLE WITH SHELF WHITE W48 D48 H18 IN