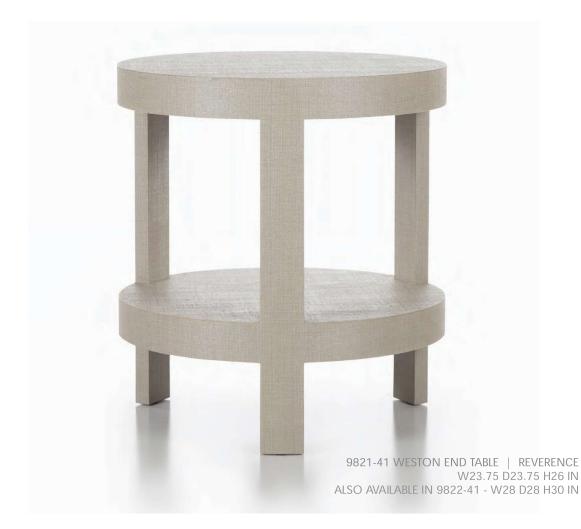

9819-04 WRAP MIRROR (3'x5') NATURAL STAIN RAFFIA W36 D1 H60 IN

> ALSO AVAILABLE IN: 9817-04 - W48 D1 H96 IN 9818-04 - W48 D1 H48 IN 9820-04 - W36 D1 H36 IN 9821-04 - W32 D1 H54 IN

9824-41 CARA END TABLE | WHITE LINEN W30 D14 H22 IN