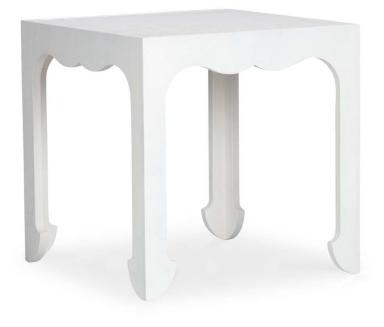

9819-04 WRAP MIRROR (3'x5') NATURAL STAIN RAFFIA W36 D1 H60 IN

> ALSO AVAILABLE IN: 9817-04 - W48 D1 H96 IN 9818-04 - W48 D1 H48 IN 9820-04 - W36 D1 H36 IN 9821-04 - W32 D1 H54 IN

9824-41 CARA END TABLE | WHITE LINEN W30 D14 H22 IN