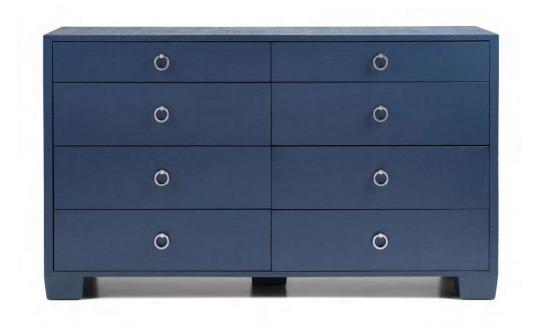

W54 D36 H18 IN

9100-49 PAINTED BOOKCASE KITTERY POINT GREEN GLOSS 773 W44 D15 H88 IN ALSO AVAILABLE IN WRAP FINISHES - 9100-49X

9801-06 LELAND COMMODE | BLACK RAFFIA W34 D18 H30 IN ALSO AVAILABLE IN PAINT FINISHES - 9801-06X