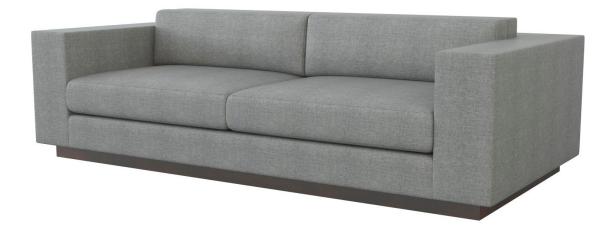

## GORMAN SOFA

The Gorman Sofa, with its sleek lines and gentle price-point, is not only visually appealing but also useful. The multi-functional design features a solid back and sides that are wide enough to use as additional casual seating.

Assembled size: W 100" D 136" H 30" Arm Height: 26.5", Seat Height: 17", Seat Depth: 25", Arm Width: 10" Finish Options: JB Select Upholstery Finishes | As Shown Finish: Espresso Solids: Maple

Features: Polyblendown Seat Cushions, Foam and Fiber Back Pillows, Microdown Throw Pillows (20x20) Saddle Stitching Standard. Gorman Sofa Also Available -1625-110 (W110" D48" H30")