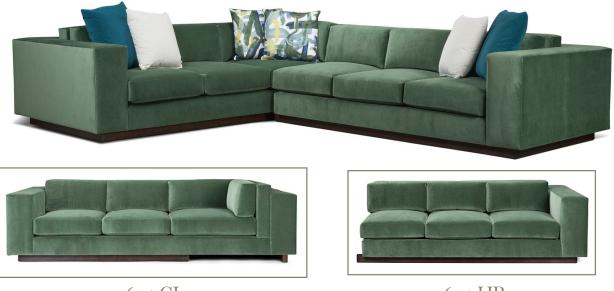

## GORMAN SECTIONAL SOFA

The Gorman Sectional Sofa, with its sleek lines and gentle price-point, is not only visually appealing but also useful. The multifunctional design features a solid back and sides that are wide enough to use as additional casual seating.

Assembled size: W 110" D 136" H 30" Arm Height: 26.5", Seat Height: 17", Seat Depth: 25", Arm Width: 10" Finish Options: JB Select Upholstery Finishes | As Shown Finish: Espresso Solids: Maple

Features: Polyblendown Seat Cushions, Blendown Back Pillows, Microdown Throw Pillows (20x20) & (22x22), Sectional Connectors, Saddle Stitching Standard. Gorman Sofa Also Available - 1625-110 (W110" D48" H30")

Available As: 1625-CL/CR: 3-Seat w/Built-In Corner LAF/RAF | W 110" D 48" H 30" | Inside Width: 90" 2 (20x20), 1 (22x22) Throw Pillows. COM Yardage: 23 yds. 1625-HL/HR: 3-Seat LAF/RAF | W 88" D 48" H 30" | Inside Width: 78" 2 (20x20), 1 (22x22) Throw Pillows. COM Yardage: 21 yds.