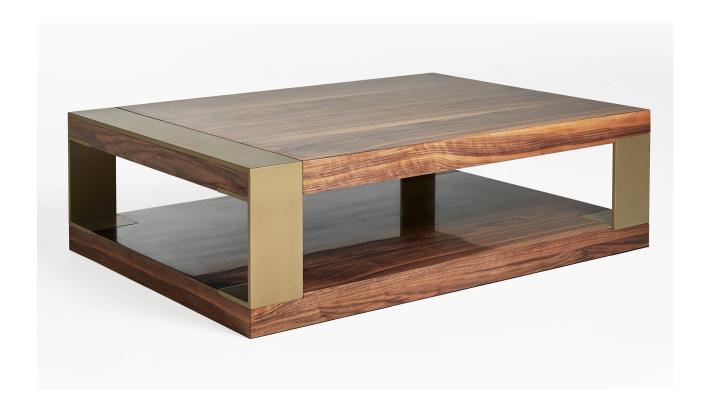

## 2-JACOBINE 1 JACOBINE RECTANGULAR COFFEE TABLE

W55.25" D39.5" H15.5" (W140 D100 H39 cm.) AS SHOWN FINISH: Walnut/Bronze Metal Legs

Wood & Smooth Metal Finish Options Available.
\*High Gloss Option available. Please inquire for Item Number & Price.

Available As:

2-JACOBINE2 JACOBINE SQUARE (Wood, Metal, Satin Sheen Finishes): W47.25 D47.25 H15.5 in.
2-JACOBINE3 JACOBINE RECTANGULAR (Wood, Metal, Satin Sheen Finishes): W55.25 D39.5 H15.5 in.
2-JACOBINE4 JACOBINE SQUARE (Wood, Metal Finishes): W47.25 D47.25 H15.5 in.
2-JACOBINE5 JACOBINE RECTANGULAR (Metal, Parchment Finishes): W55.25 D39.5 H15.5 in.
2-JACOBINE6 JACOBINE SQUARE (Wood, Metal, Parchment Finishes): W40.5 D40.5 H16 in.