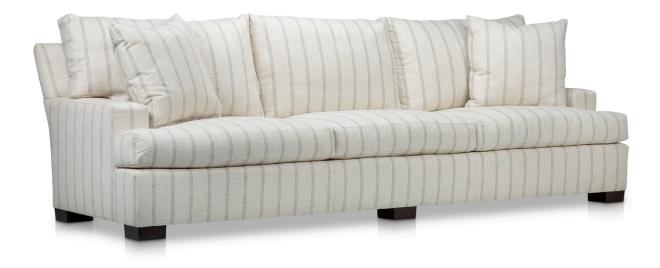

## 2622-108 MICHIGAN AVENUE SOFA (TRACK ARM VERSION)

W108" D42" H38" (W274 D107 H97 cm.) Arm Height: 22" (56 cm.), Seat Height: 19" (48 cm.), Sitting Depth: 21" (53 cm.), Inside Width: 93" (236 cm.). As Shown Finish: Espresso 352 COM Yardage: 24 yds.

(Shown with Exposed Legs) Three Majestic Springdown Seat Cushions, Three Featherdown Back Pillows, Four Featherdown hrow Pillows (22" x 22"), Kick Pleat Skirt, Dressmaker Skirt, and Exposed Legs Options Available. Welted Frame, Seats, Back Pillows, and hrow Pillows. T-Cushion and Extended Arm Options Available.