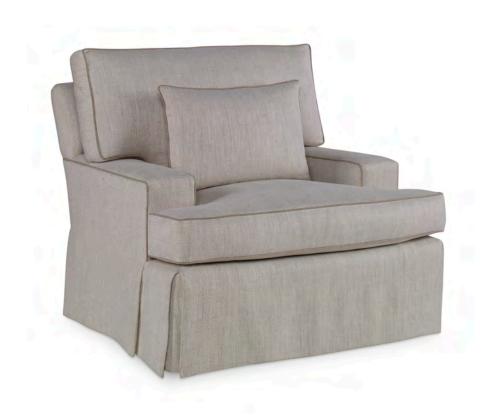

## 2622-40 MICHIGAN AVENUE CHAIR (TRACK ARM VERSION) SHOWN WITH DRESSMAKER SKIRT

W40" D42" H38" (W183 D99 H91 cm.)

Arm Height: 22" (56 cm.) Seat Height: 19" (44 cm.)

Sitting Depth: 21" (cm.) Inside Width: 25" (56 cm.)

COM Yardage: 10 yds. (54" Plain Railroad) (12 yds. Skirted)

Arm Width: 7.5" (19 cm.)

Features Majestic Springdown Seat Cushion, Featherdown Back Pillow, One Welted Featherdown Kidney Pillow (22" x 15"), Kick Pleat Skirt, Exposed Legs, and Dressmaker Skirt Options Available. Welted Frame, Seats, Back Pillows, and Throw Pillows. Swivel Base Available.