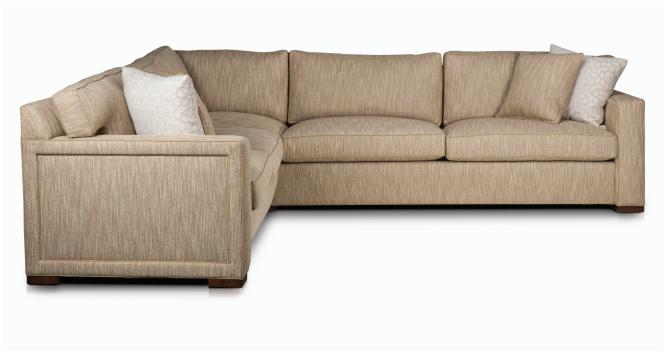

## 5117 ALLISON PALADINO SIR MARTIN SECTIONAL

**5117-108LAF**: W108" D39 1/2" H33" (W274 D100 H84 cm.)

Arm Height: 26" (66 cm.) Seat Height: 18" (46 cm.)

Seat Depth: 24" (61 cm.)

COM Yardage: 21 yds. (Plain 54" Fabric)

Finish: 523 Medium Walnut. Other Finishes Available.

Features Two Elite Springdown Seat Cushions, Two Blendown Back Pillows,

Two Microdown Throw Pillows (22x22), Regular Welt.

**5117-120RAF**: W120" D39 1/2" H33" (W305 D100 H84 cm.)

Arm Height: 26" (66 cm.) Seat Height: 18" (46 cm.)

Seat Depth: 24" (61 cm.)

COM Yardage: 24 yds. (Plain 54" Fabric)

Finish: 523 Medium Walnut. Other Finishes Available.

Features Three Elite Springdown Seat Cushions, Four Blendown Back Pillows,

Two Microdown Throw Pillows (22x22), Regular Welt.

Sectional Cannot Be Sold Individually; Must Be Purchased as a 5117-120 with 5117-108, Two 5117-120's, or Two 5117-108's.

Base Uses Unique Mitered Connection.