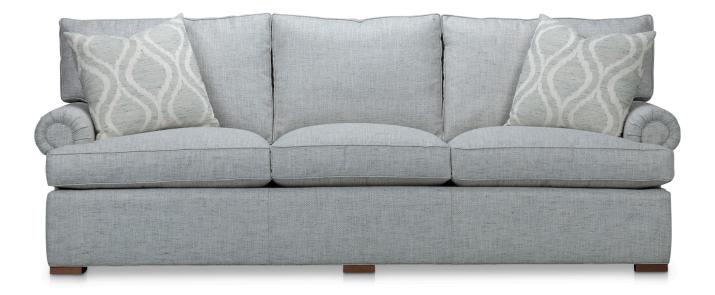

## 573-92 AS YOU LIKE IT LAWSON ARM THREE SEAT SOFA

W92" D38" H36" (W234 D97 H91 cm.) Arm Height: 23.5" (60 cm.), Seat Height: 18.5" (47 cm.), Sitting Depth: 22" (56 cm.), Inside Width: 76" (193 cm.). COM Yardage: 20.5 yds. Shown Finish: 333 Cuba

Features: Three Supreme Lux Seat Cushions, Three Blendown Back Pillows, Two Microdown TPs (20x20), Lawson Arm, Back Options - (w/ or w/o welt - Must Specify): LB = Loose Box, LKE = Loose Knife Edge. Base Options (Must Specify): Standard Base (Accepts Front Feet 1-9) (20.5 yds.),
Serpentine Base (Accepts Front Feet 1-9) (20.5 yds.), Full Base (Accepts Feet 10-13) (20.5 yds), Floor Base (Accepts Foot 14) (20.5 yds.), Kick Pleat Skirt (22 yds.), Double Kick Pleat Skirt (22 yds.), Dressmaker Skirt (23 yds.)
Also Available in Width 90" - 573-90