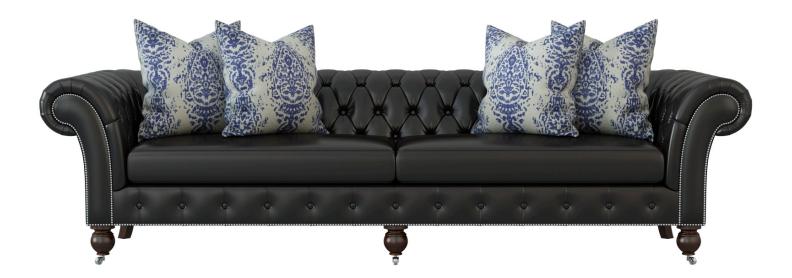

## 7124-113 PADDOCK TUFTED SOFA

W113" D46.5" H30" (W287 D119H76 cm.)
Arm Height: 30" (76 cm.), Seat Height: 19" (48 cm.), Sitting Depth: 30" (76 cm.),
Inside Width: 80" (203 cm.), Arm Width: 14" (36 cm.).
As Shown Finish: Rendering Shown
COM Yardage: 20 yds.

Features: Maple Solids, Two Elite Springdown Seat Cushions, Tufted Front Rail, Back, and Arms, Two Microdown Throw Pillows (24x24), Two Microdown Throw Pillows (22x22), Casters on Front Legs Only. Available in Antique Brass, Brushed Nickel, Nickel, Polished Brass, or Special Dark. Nail Trim Standard. EJV Upholstery Finishes Available.