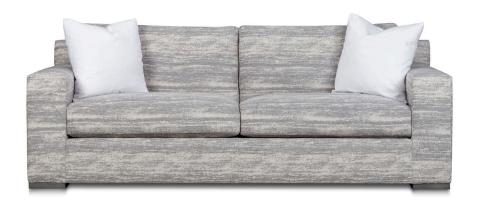

## **JEFFREY COLLECTION**

9869-92QS Sofa W92" D42.5" H37"

Mid-Size Sofa Also Available - 9869-82QS W82"

9869-40QS Chair W40" D40.5" H37"

9869-10QS Ottoman W38" D25" H17"

9869-JRCAQS W135.5" D41.5" H37"

9869-JLCAQS 4-Seat w/Built-In Corner RAF 4-Seat w/Built-In Corner RAF W135.5" D41.5" H37"