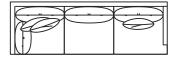

## **JEFFREY COLLECTION**

9869-92QS Sofa W92" D42.5" H37"

Mid-Size Sofa Also Available - 9869-82QS W82"

9869-40QS Chair W40" D40.5" H37"

9869-10QS Ottoman W38" D25" H17"

9869-JRCAQS W135.5" D41.5" H37"

9869-JLCAQS 4-Seat w/Built-In Corner RAF 4-Seat w/Built-In Corner RAF W135.5" D41.5" H37"