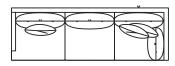

## **JEFFREY COLLECTION**

9869-92QS Sofa W92" D42.5" H37"

Mid-Size Sofa Also Available - 9869-82QS W82"

9869-40QS Chair W40" D40.5" H37"

9869-10QS Ottoman W38" D25" H17"

9869-JRCAQS W135.5" D41.5" H37"

9869-JLCAQS 4-Seat w/Built-In Corner RAF 4-Seat w/Built-In Corner RAF W135.5" D41.5" H37"

9869-ZQS Corner Chair W42.5" D41.5" H37"

9869-HLQS 3-Seat LAF W96" D41.5" H37" W122" Also Available As 9869-HLBQS

9869-HRQS 3-Seat RAF W96" D41.5" H37" W122" Also Available As 9869-HRBQS

9869-ERQS 2-Seat RAF W67" D41.5" H37"