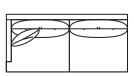

9869-ZQS Corner Chair W42.5" D41.5" H37"

9869-HLQS 3-Seat LAF W96" D41.5" H37" W122" Also Available As 9869-HLBQS

9869-HRQS 3-Seat RAF W96" D41.5" H37" W122" Also Available As 9869-HRBQS

9869-ERQS 2-Seat RAF W67" D41.5" H37"

9869-CRQS 3-Seat w/Built-In Corner RAF W109" D41.5" H37" W126.5" Also Available As **9869-CRBQS** 

9869-ELQS 2-Seat LAF W67" D41.5" H37"

9869-L6QS LAF Chaise W38.5" D80" H37"

9869-CLQS 3-Seat w/Built-In Corner LAF W109" D41.5" H37" W126.5" Also Available As 9869-CLBQS