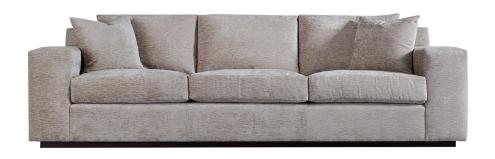

## RESERVE COLLECTION

II

9878-43QS Chair W43" D40.5" H37"

SIR EDWARD COLLECTION

9878-108QS Sofa W108" D41.5" H37"

Also Available As: 9878-96QS (W96")

9878-JRCAQS 4-Seat w/Built-In Corner RAF 4-Seat w/Built-In Corner RAF W137.5" D41.5" H37"