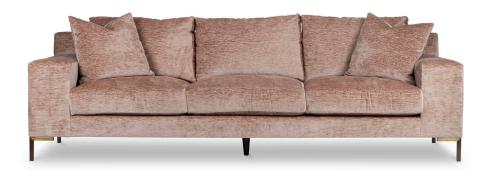

## CARLIE COLLECTION

9890-108QS Sofa W108" D41.5" H37"

Also Available As: 9890-96QS (W96")

9890-43QS Chair W43" D40.5" H37"

9890-10QS Ottoman W38" D25" H17"

9890-JRCAQS W137.5" D41.5" H37"

9890-JLCAQS 4-Seat w/Built-In Corner RAF 4-Seat w/Built-In Corner RAF W137.5" D41.5" H37"