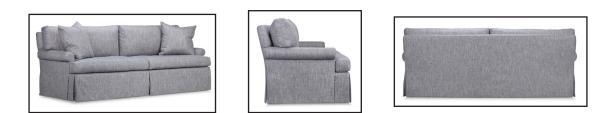

## $\mathbf{M} \mathbf{C} \mathbf{M} \mathbf{L} \mathbf{X} \mathbf{X} \mathbf{I}$

SEA ISLE SOFA

206BAM-92

W92" x D38" x H33" (W234 x D97 x H84 cm.)
Arm Height: 23.5" (60 cm.), Seat Height: 19" (48 cm.),
Sitting Depth: 22" (56 cm.), Inside Width: 79.5" (202 cm.),
Arm Width: 6.25" (16 cm.).
As Shown Finish: Modern Walnut (Satin)
Finish Options: BAM Upholstery Finishes
COM Yardage: 19.5 yds.

Features: Two Moore Luxe Seat Cushions, Two Moore Luxe Back Pillows, Two Moore Luxe Throw Pillows (22x22), Exposed Legs Standard, Also Available with Dressmaker Skirt - 206BAM-92D.

ejvictor.com