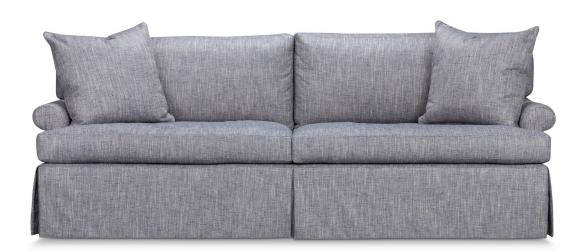

## $\mathbf{M} \mathbf{C} \mathbf{M} \mathbf{L} \mathbf{X} \mathbf{X} \mathbf{I}$

SEA ISLE SOFA

206BAM-92

W92" x D38" x H33" (W234 x D97 x H84 cm.)
Arm Height: 23.5" (60 cm.), Seat Height: 19" (48 cm.),
Sitting Depth: 22" (56 cm.), Inside Width: 79.5" (202 cm.),
Arm Width: 6.25" (16 cm.).
As Shown Finish: Modern Walnut (Satin)
Finish Options: BAM Upholstery Finishes
COM Yardage: 19.5 yds.

Features: Two Moore Luxe Seat Cushions, Two Moore Luxe Back Pillows, Two Moore Luxe Throw Pillows (22x22), Exposed Legs Standard, Also Available with Dressmaker Skirt - 206BAM-92D.

ejvictor.com