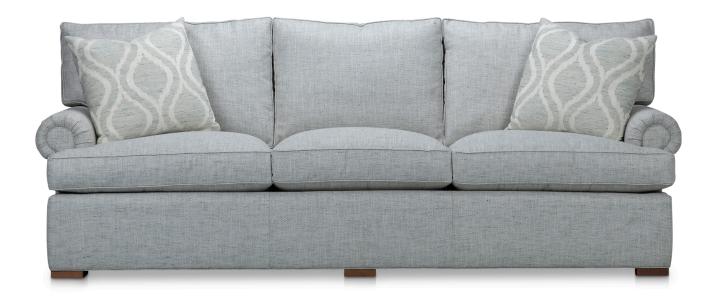

## 573-92 AS YOU LIKE IT LAWSON ARM THREE SEAT SOFA

W92" D38" H36" (W234 D97 H91 cm.)
Arm Height: 23.5" (60 cm.), Seat Height: 18.5" (47 cm.), Sitting Depth: 22" (56 cm.),
Inside Width: 76" (193 cm.). COM Yardage: 20.5 yds.
Shown Finish: 333 Cuba

Features: Three Supreme Lux Seat Cushions, Three Blendown Back Pillows, Two Microdown TPs (20x20), Lawson Arm, Back Options - (w/ or w/o welt - Must Specify): LB = Loose Box, LKE = Loose Knife Edge. Base Options (Must Specify): Standard Base (Accepts Front Feet 1-9) (20.5 yds.), Serpentine Base (Accepts Front Feet 1-9) (20.5 yds.), Full Base (Accepts Feet 10-13) (20.5 yds), Floor Base (Accepts Foot 14) (20.5 yds.), Kick Pleat Skirt (22 yds.), Double Kick Pleat Skirt (22 yds.), Dressmaker Skirt (Add \$200) (22 yds.)