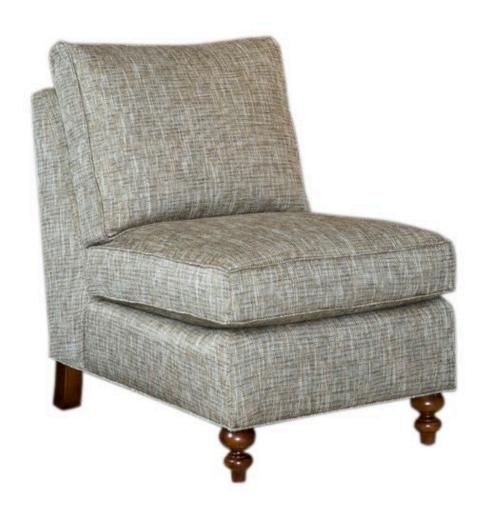

## 574-23 AS YOU LIKE IT ARMLESS CHAIR

W23" D38" H36" (W58 D97 H91 cm.) Seat Height: 18.5" (47 cm.), Sitting Depth: 22" (56 cm.). As Shown Finish: Antique Windsor 52 COM Yardage: 5 yds.

Features: Supreme Lux Seat Cushion, Blendown Back Pillow, Back Options - (w/ or w/o welt - Must Specify):

LB= Loose Box Back, LKE= Loose Knife Edge. Base Options (Must Specify):

Standard Base (Accepts Front Feet 1-9) (5 yds.), Serpentine Base (Accepts Front Feet 1-9) (5 yds.),

Full Base (Accepts Feet 10-13) (5 yds.), Floor Base (Accepts Foot 14) (5 yds.), Kick Pleat Skirt (6 yds.),

Double Kick Pleat Skirt (6 yds.), Dressmaker Skirt (Add \$100) (6 yds.).