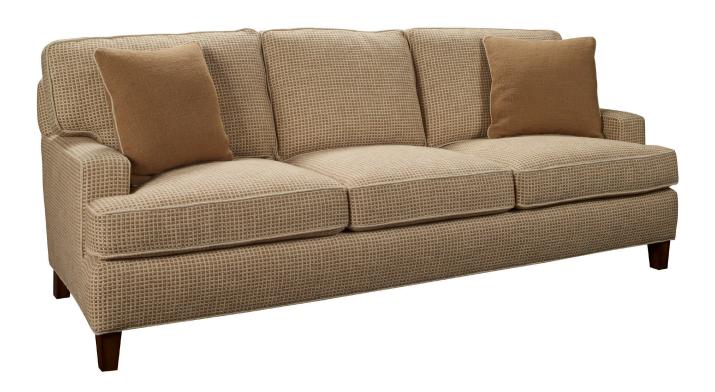

## 575-86 AS YOU LIKE IT TRACK ARM EXTENDED THREE SEAT SOFA

W86" D38" H36" (W218 D97 H91 cm.)

Arm Height: 23.5" (60 cm.) Seat Height: 18.5" (47 cm.) Seat Depth: 22" (56 cm.) Inside Width: 75" (191 cm.)

COM Yardage: 20 1/2 yds. (Kick Pleat Skirt 22 yds.) Standard Finish: (-12) Regency

As Shown Finish: (-59) Old Antique Almond

Features Three Supreme Lux Seat Cushions, Three Blendown Back Pillows,
Two Microdown Throw Pillows (18" x 18") and Track Arm. Choice of Loose Box or Loose
Knife Edge Back Pillows and Skirted, Tapered or Turned Leg Base.