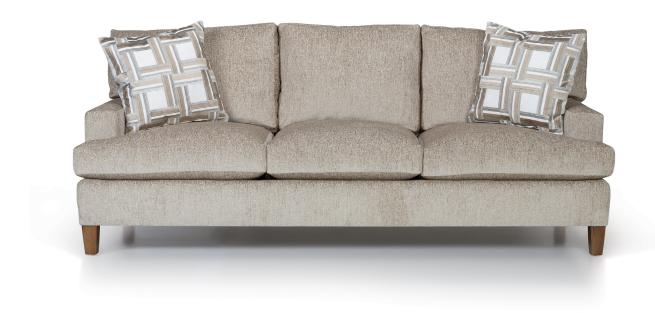

## 675-86 AS YOU LIKE IT PLUS TRACK ARM THREE SEAT SOFA

W86" D40" H36" (W218 D102 H91 cm.)

Arm Height: 23.5" (60 cm.) Seat Height: 18.5" (47 cm.)

Seat Depth: 24" (61 cm.) Inside Width: 75" (191 cm.)

COM Yardage: 20 1/2 yds. (54" Plain Fabric)

(Kick Pleat Skirt 22 yds.)

Standard Finish: 12 Regency (435 Cashew Shown Above)

Features Three Supreme Lux Seat Cushions, Three Blendown Back Pillows, Two Microdown Throw Pillows (18" x 18") and Track Arm. Choice of Loose Box or Knife Edge Back Pillows and Skirted, Tapered or Turned Leg Base.