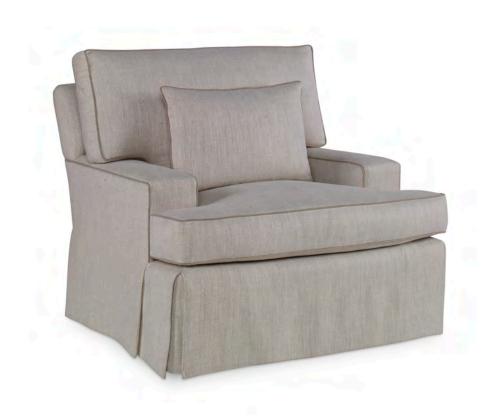

## 2622-40 MICHIGAN AVENUE CHAIR (TRACK ARM VERSION) SHOWN WITH DRESSMAKER SKIRT

W40" D42" H38" (W183 D99 H91 cm.)

Arm Height: 22" (56 cm.) Seat Height: 19" (44 cm.)

Sitting Depth: 21" (cm.) Inside Width: 25" (56 cm.)

COM Yardage: 10 yds. (54" Plain Railroad) (12 yds. Skirted)

Features Majestic Springdown Seat Cushion, Featherdown Back Pillow, One Welted Featherdown Kidney Pillow (22" x 15"), Kick Pleat Skirt, Exposed Legs, and Dressmaker Skirt Options Available. Welted Frame, Seats, Back Pillows, and Throw Pillows. Swivel Base Available.