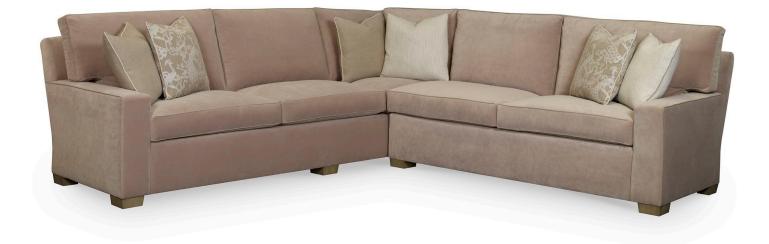

## 2622-78RAF Shown With 2622-120LAF

## 2622 MICHIGAN AVENUE SECTIONAL (TRACK ARM VERSION)

D42" H38" (D107 H97 cm.) Arm Height: 22" (56 cm.), Seat Height: 19" (48 cm.), Sitting Depth: 21" (54 cm.), As Shown Finish: Linen Friendly 669 COM Yardage: 40 yds. (45.5 yds. Skirted)

Features: Majestic Springdown Seat Cushions, Featherdown Back Pillows, Featherdown Throw Pillows (22x22). Kick Pleat Skirt or Exposed Legs Available. Dressmaker Skirt Also Available for Surcharge. Welted Frame, Seats, Back Pillows, & Throw Pillows. T-Cushion and Extended Arm Options Available.

Available As: **2622-78LAF/RAF** Two Seat Sofa: W78" (W198 cm.). One Throw Pillow. **2622-120LAF/RAF** Three Seat Sofa w/Built-In Corner: W120" (W305 cm.). Three Throw Pillows.

www.ejvictor.com