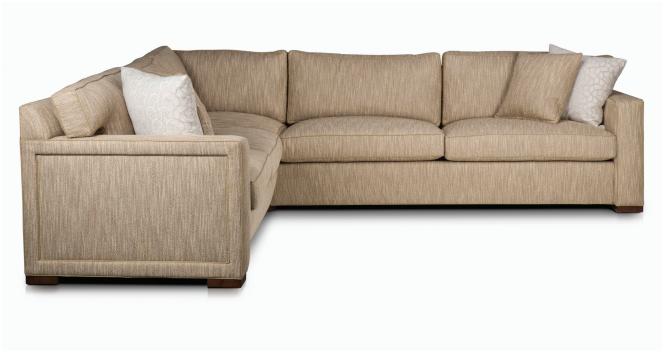

## 5117 ALLISON PALADINO SIR MARTIN SECTIONAL

**5117-108**LAF: W108" D39 1/2" H33" (W274 D100 H84 cm.)

Arm Height: 26" (66 cm.) Seat Height: 18" (46 cm.)

Seat Depth: 24" (61 cm.)

COM Yardage: 21 yds. (Plain 54" Fabric)

Finish: 523 Medium Walnut. Other Finishes Available.

Features Two Elite Springdown Seat Cushions, Two Blendown Back Pillows, Two Microdown Throw Pillows (22x22), Regular Welt.

**5117-120RAF**: W120" D39 1/2" H33" (W305 D100 H84 cm.)

Arm Height: 26" (66 cm.) Seat Height: 18" (46 cm.)

Seat Depth: 24" (61 cm.)

COM Yardage: 22 1/2 yds. (Plain 54" Fabric)

Finish: 523 Medium Walnut. Other Finishes Available.

Features Three Elite Springdown Seat Cushions, Four Blendown Back Pillows,

Two Microdown Throw Pillows (22x22), Regular Welt.

Sectional Cannot Be Sold Individually; Must Be Purchased as a 5117-120 with 5117-108, Two 5117-120's, or Two 5117-108's. Base Uses Unique Mitered Connection.