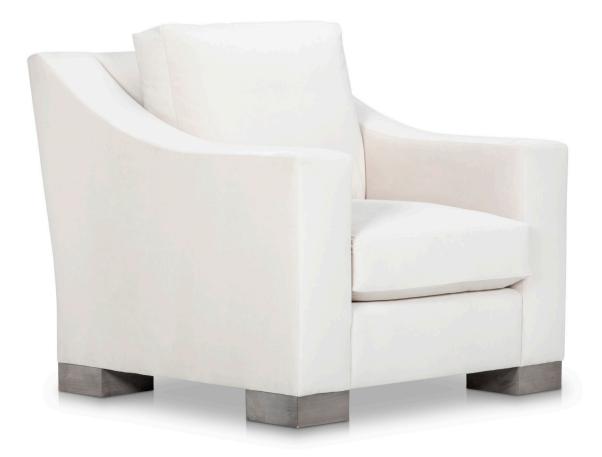

## 9923-39 PALM ISLAND CHAIR

W39" D42" H37" (W99 D107 H94 cm.) Arm Height: 25.5" (65 cm.), Seat Height: 19" (48 cm.), Sitting Depth: 25" (64 cm.), Inside Width: 25" (64 cm.), Arm Width: 7" (18 cm.). As Shown Finish: Dry Gray Wash 725 COM Yardage: 9 yds.

Features: Maple Solids, Plinth Base 3" Tall (Recessed 1" All Around). Also Available with Exposed Legs.
Elite Springdown Seat Cushions Standard, Blendown Back Pillows & Throw Pillows Standard. Seat Cushions, Back Pillows, & Throw Pillows Also Available in Microfiber. Weltless. Expresso Finish Standard.
Available in EJV Upholstery Finish Options. Also Available with 2" Taller
Back Pillow Option. Also Available in Depth: 40" (102 cm.) - 9924-39.