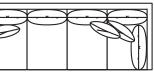

9890-HLQS 3-Seat LAF W98" D42.5" H35"

9890-JLCAQS W137.5" D42.5" H35"

9890-ZQS Corner Chair

3-Seat RAF W98" D42.5" H35" W122" Also Available

9890-CROS 3-Seat w/Built-In Corner RAF W111" D42.5" H35" W126.5" Also Available

LAF Chaise

W40.5" D80" H35"

9890-R6QS

**RAF** Chaise

W40.5" D80" H35"

W111" D42.5" H35" W126.5" Also Available

9890-CLOS 3-Seat w/Built-In Corner LAF

W122" Also Available