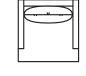

9890-HLQS 3-Seat LAF W98" D42.5" H35"

9890-JLCAQS W137.5" D42.5" H35"

9890-ZQS Corner Chair

3-Seat RAF W98" D42.5" H35" W122" Also Available

9890-CROS 3-Seat w/Built-In Corner RAF W111" D42.5" H35" W126.5" Also Available

W42.5" D42.5" H35"

9890-HRQS

9890-ELQS 2-Seat LAF

W69" D42.5" H35"

9890-ERQS

2-Seat RAF

W69" D42.5" H35"

9890-L6QS