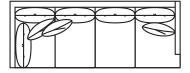

## **RESERVE COLLECTION**

Π

**CARLIE COLLECTION** 9890-108QS Sofa W108" D42.5" H35"

9890-43QS Chair W43" D40.5" H35"

9890-10QS Ottoman

9890-JRCAQS 4-Seat w/Built-In Corner RAF 4-Seat w/Built-In Corner RAF W137.5" D42.5" H35"

9890-HLQS 3-Seat LAF W98" D42.5" H35"

9890-JLCAQS W137.5" D42.5" H35"

9890-ZQS Corner Chair

3-Seat RAF W98" D42.5" H35" W122" Also Available

9890-CROS 3-Seat w/Built-In Corner RAF W111" D42.5" H35" W126.5" Also Available