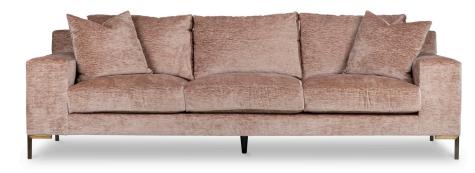

## **RESERVE COLLECTION**

Π

**CARLIE COLLECTION** 9890-108QS Sofa W108" D42.5" H35"

9890-43QS Chair W43" D40.5" H35"

9890-10QS Ottoman

9890-JRCAQS 4-Seat w/Built-In Corner RAF 4-Seat w/Built-In Corner RAF W137.5" D42.5" H35"