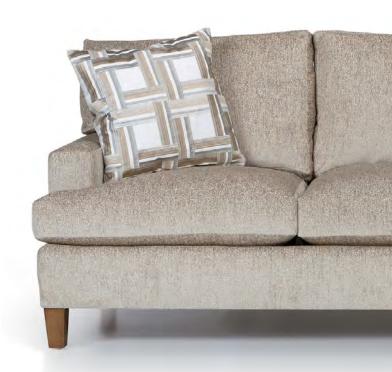

# Five Simple Steps to Custom Upholstery As You Like It

- 1 | Choose Your Arm Style
- 2 | Choose Arm and Seat Depth
- 3 | Choose Back Pillow Style
- 4 | Choose Base Style
- 5 | Choose Leg Style

EJVICTOR.COM EJVICTOR | 2