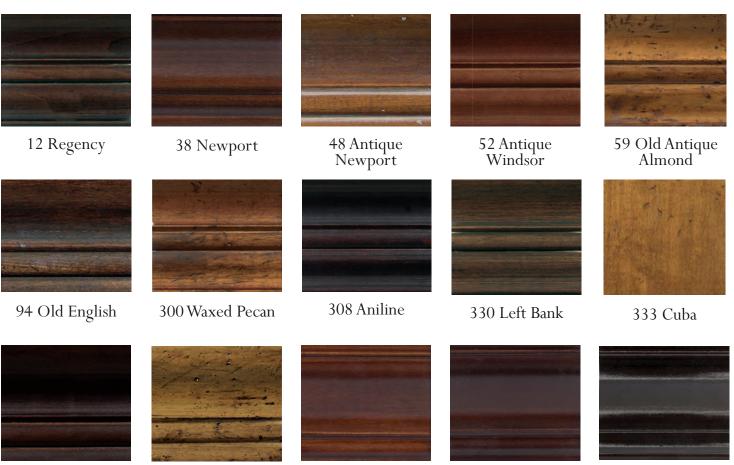

Swivel Base

Sleep Sofas

435 Cashew

523 Medium Walnut

530 Dark Walnut

594 Blackwash

613 Alesan

725 Dry Graywash

777 Glazed Silver

790 Dapple Gray

EJVICTOR.COM EJVICTOR | 11