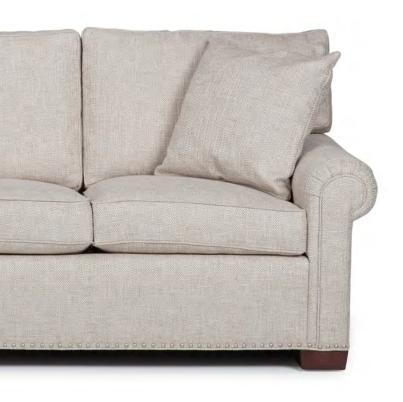

# Five Simple Steps to Custom Upholstery As You Like It

- 1 | Choose Your Arm Style
- 2 | Choose Arm and Seat Depth
- 3 | Choose Back Pillow Style
- 4 | Choose Base Style
- 5 | Choose Leg Style

EJVICTOR.COM EJVICTOR | 2