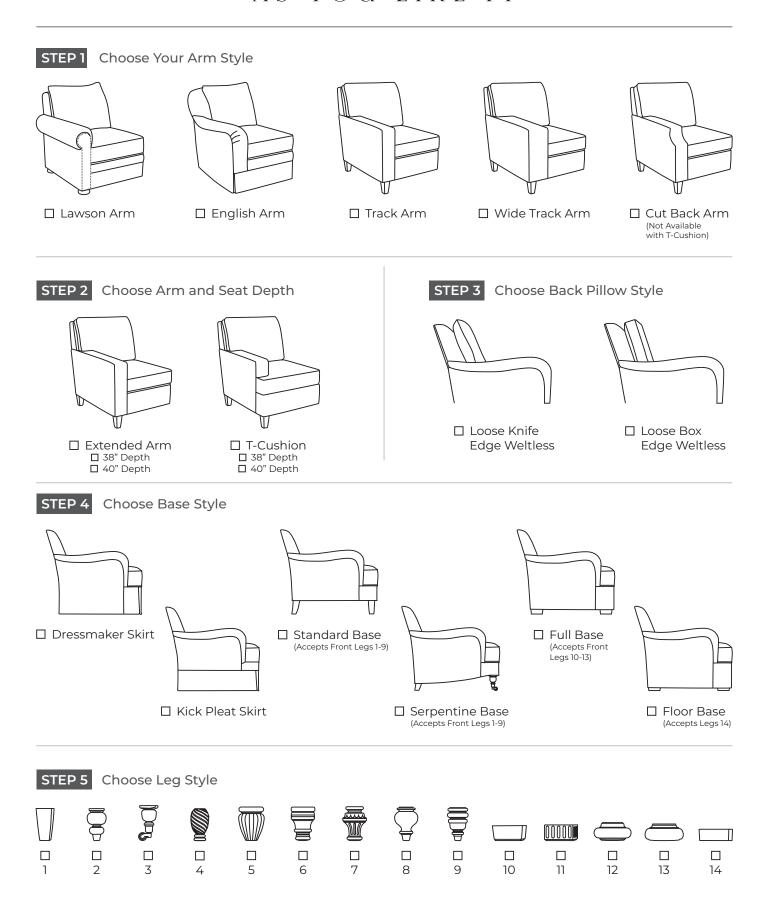

# Five Simple Steps to Custom Upholstery As You Like It

- 1 | Choose Your Arm Style
- 2 | Choose Arm and Seat Depth
- 3 | Choose Back Pillow Style
- 4 | Choose Base Style
- 5 | Choose Leg Style

EJVICTOR.COM EJVICTOR | 2