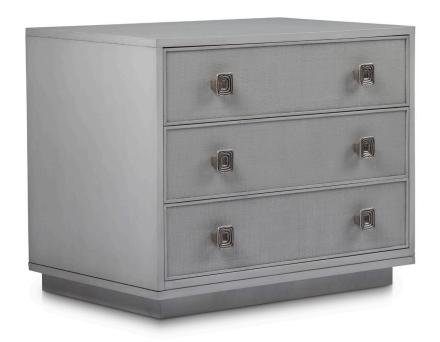

## 3300-06 REPOSE NIGHTSTAND (THREE DRAWERS)

W30" D19.25" H26" (W76 D49 H66 cm.)

See AYLI Bedroom Options for Customization Information.
Other Nightstand Options: One Drawer - 3301-06 & One Drawer w/Glass Shelf - 3302-06.

## **Configuration Shown:**

**Legs:** B2 Plinth Base 2" (Reduces Height by 2")

Exterior Finish: P4 Repose Gray w/Dry Brush

**Drawer Front Onlay:** M2 Outside Flat Bead

**Drawer Front Application:** P4 Repose Gray w/Dry Brush

Onlay Finish: P4 Repose Gray w/Dry Brush Drawer Front Hardware Qty: 2 Per Drawer

Drawer Front Hardware: HK2 Textured Pewter Square Knob 2"