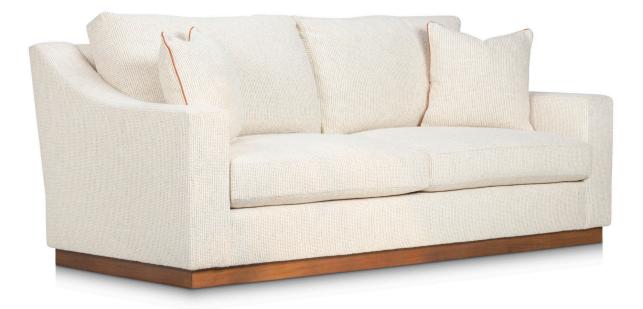

## 9923-92 PALM ISLAND TWO SEAT SOFA

W92" D42" H37" (W234 D107 H94 cm.) Arm Height: 25.5" (65 cm.), Seat Height: 19" (48 cm.), Sitting Depth: 25" (64 cm.), Inside Width: 78" (198 cm.), Arm Width: 7" (18 cm.). As Shown Finish: Cashew Non-Distressed 818 COM Yardage: 19 yds.

Features: Maple Solids, Plinth Base 3" Tall (Recessed 1" All Around), Also Available with Exposed Legs.
Two Elite Springdown Seat Cushions, Two Blendown Back Pillows, Two Blendown Throw Pillows (21x21). Seat Cushions, Back Pillows, & Throw Pillows Also Available in Microfiber. Weltless. Expresso Finish Standard. Available in EJV Upholstery Finish Options. Also Available with 2" Taller Back Pillow Option.
Also Available in Depth: 40" (102 cm) - 9924-92.
⊠hree Seat Cushion Version Also Available: 9923-92B (D42"), 9924-92B (D40").