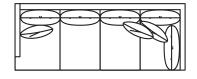

## **JEFFREY COLLECTION**

9869-92QS Sofa W92" D42.5" H37"

Mid-Size Sofa Also Available - 9869-82QS W82"

9869-40QS Chair W40" D40.5" H37"

9869-10QS Ottoman W38" D25" H17"

9869-JRCAQS W135.5" D42.5" H37"

9869-JLCAQS 4-Seat w/Built-In Corner RAF 4-Seat w/Built-In Corner RAF W135.5" D42.5" H37"