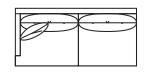

9869-ZQS Corner Chair W42.5" D42.5" H37"

9869-HLQS 3-Seat LAF W96" D42.5" H37" W122" Also Available

9869-HRQS 3-Seat RAF W96" D42.5" H37" W122" Also Available

9869-CRQS 3-Seat w/Built-In Corner RAF W109" D42.5" H37" W126.5" Also Available

9869-CLQS 3-Seat w/Built-In Corner LAF W109" D42.5" H37" W126.5" Also Available

9869-ERQS 2-Seat RAF W67" D42.5" H37"

9869-ELQS 2-Seat LAF W67" D42.5" H37"

9869-L6QS LAF Chaise W38.5" D80" H37"

9869-R6QS **RAF** Chaise W38.5" D80" H37"