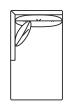

9869-ZQS Corner Chair W42.5" D42.5" H37"

9869-HLQS 3-Seat LAF W96" D42.5" H37" W122" Also Available

9869-HRQS 3-Seat RAF W96" D42.5" H37" W122" Also Available

9869-CRQS 3-Seat w/Built-In Corner RAF W109" D42.5" H37" W126.5" Also Available

9869-CLQS 3-Seat w/Built-In Corner LAF W109" D42.5" H37" W126.5" Also Available

9869-ERQS 2-Seat RAF W67" D42.5" H37"

9869-ELQS 2-Seat LAF W67" D42.5" H37"

9869-L6QS LAF Chaise W38.5" D80" H37"

9869-R6QS **RAF** Chaise W38.5" D80" H37"