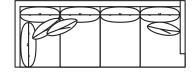

## **JEFFREY COLLECTION**

9869-92QS Sofa W92" D42.5" H37"

Mid-Size Sofa Also Available - 9869-82QS W82"

9869-40QS Chair W40" D40.5" H37"

9869-10QS Ottoman W38" D25" H17"

9869-JRCAQS W135.5" D42.5" H37"

9869-JLCAQS 4-Seat w/Built-In Corner RAF 4-Seat w/Built-In Corner RAF W135.5" D42.5" H37"