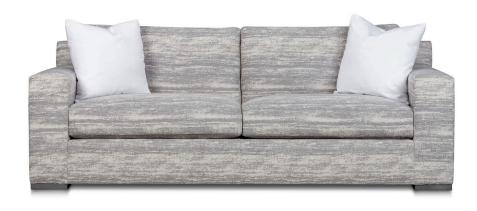

## **JEFFREY COLLECTION**

9869-92QS Sofa W92" D42.5" H37"

Mid-Size Sofa Also Available - 9869-82QS W82"

9869-40QS Chair W40" D40.5" H37"

9869-10QS Ottoman W38" D25" H17"

9869-JRCAQS W135.5" D42.5" H37"

9869-JLCAQS 4-Seat w/Built-In Corner RAF 4-Seat w/Built-In Corner RAF W135.5" D42.5" H37"