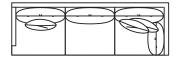

## **JEFFREY COLLECTION**

9869-92QS Sofa W92" D42.5" H37"

Mid-Size Sofa Also Available - 9869-82QS W82"

9869-40QS Chair W40" D40.5" H37"

9869-10QS Ottoman W38" D25" H17"

9869-JRCAQS W135.5" D42.5" H37"

9869-JLCAQS 4-Seat w/Built-In Corner RAF 4-Seat w/Built-In Corner RAF W135.5" D42.5" H37"