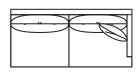

9869-ZQS Corner Chair W42.5" D42.5" H37"

9869-HLQS 3-Seat LAF W96" D42.5" H37" W122" Also Available

9869-HRQS 3-Seat RAF W96" D42.5" H37" W122" Also Available

9869-CRQS 3-Seat w/Built-In Corner RAF W109" D42.5" H37" W126.5" Also Available

9869-CLQS 3-Seat w/Built-In Corner LAF W109" D42.5" H37" W126.5" Also Available

9869-ERQS 2-Seat RAF W67" D42.5" H37"

9869-ELQS 2-Seat LAF W67" D42.5" H37"

9869-L6QS LAF Chaise W38.5" D80" H37"

9869-R6QS **RAF** Chaise W38.5" D80" H37"